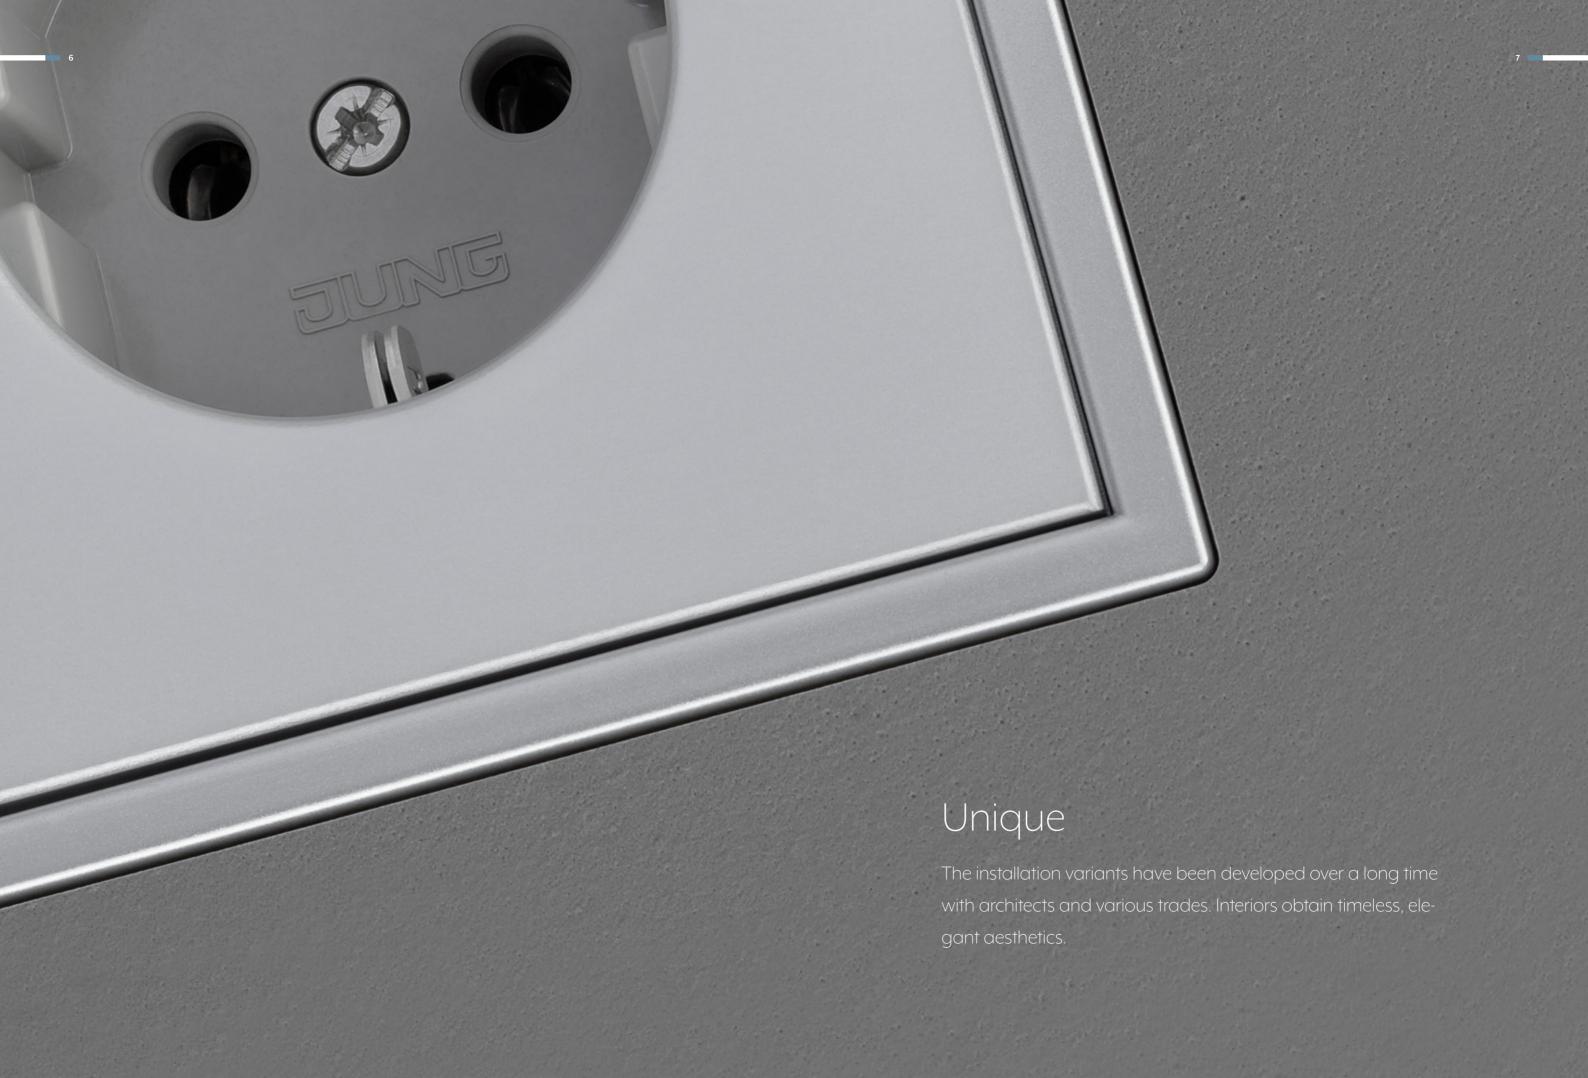

## Surface

With LS ZERO, switches, sockets and smart controls can be installed consistently flush-mounted irrespective of the mounting surface. From conventional to Smart Home: More than 200 functions can be realised with LS ZERO.

# LS ZERO is installed using commercially available mounting boxes and a standardised narrow frame. The flush installation enables a plastering adapter. This bonds firmly with the plaster and prevents cracks forming. The included plastering aid makes clean plastering easier.