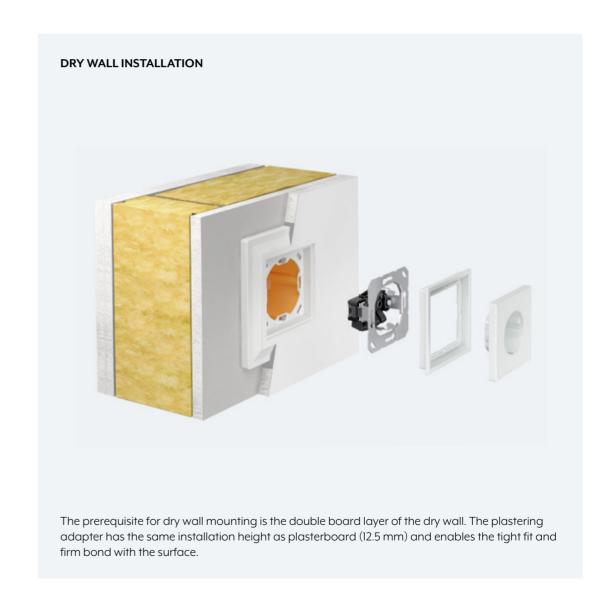

# Dry wall

LS ZERO and mounting surface also merge seamlessly visually in dry wall construction without needing special tools or special mounting boxes.

The "Brickwork / Dry Wall" video explains the individual installation steps. jung.de/lszero