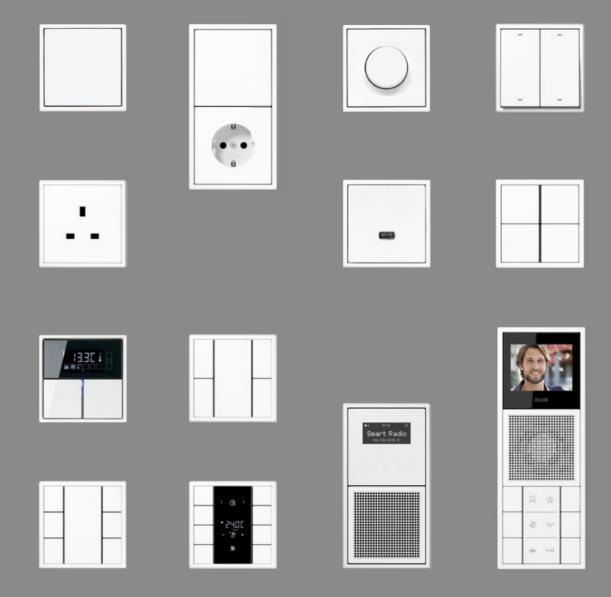

## Space

Matching all inserts of the LS range, the LS ZERO frames are also available in the colours stainless steel, aluminium, classic brass and dark

More than 200 functions can be realised with LS ZERO.

From light, temperature, shutters or music to multimedia and door communication to Smart Home solutions.