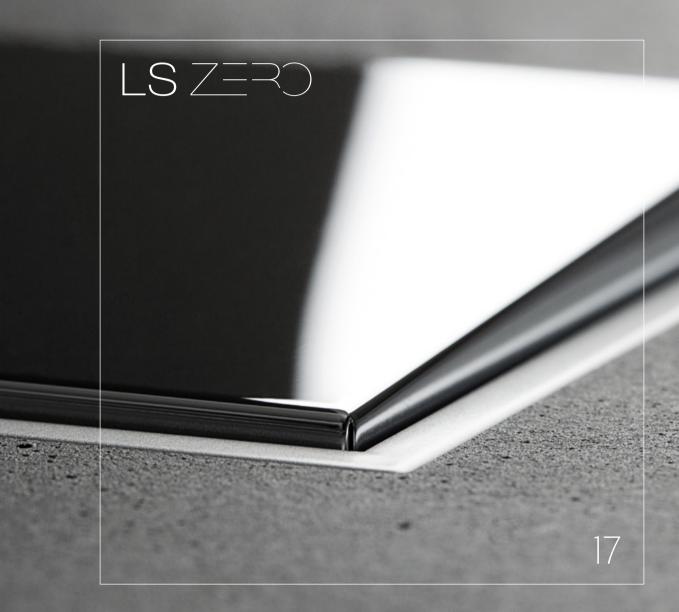

## Surface

With LS ZERO, switches, sockets and smart controls can be installed consistently flush-mounted irrespective of the mounting surface. From conventional to Smart Home: More than 200 functions can be realised with LS ZERO.