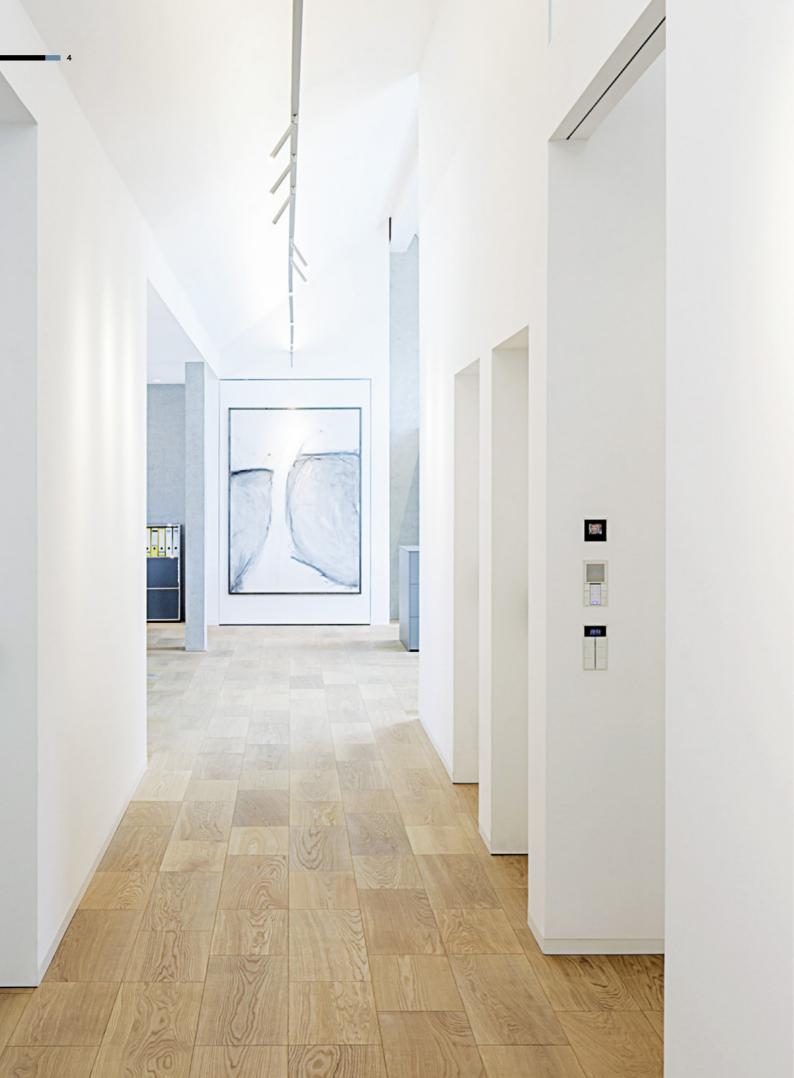

## Space

Matching all inserts of the LS range, the LS ZERO frames are also available in the colours stainless steel, aluminium, classic brass and dark

More than 200 functions can be realised with LS ZERO.

From light, temperature, shutters or music to multimedia and door communication to Smart Home solutions.