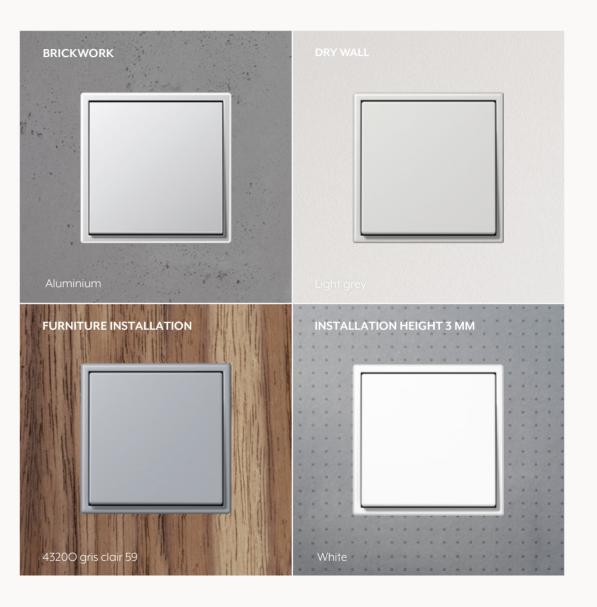

### Brickwork

The flush-mounting range creates a flowing transition between brickwork and switch.

# Dry wall

LS ZERO and mounting surface also merge seamlessly visually in dry wall construction without needing special tools or special mounting boxes.

The "Brickwork / Dry Wall" video explains the individual installation steps. jung.de/lszero

### Furniture installation

Interior design in perfection: With LS ZERO, the modern electrical installation becomes a design element of the furniture design.

# Wall covering

Alternatively, LS ZERO is also available in a version with 3 mm installation height. For flat mounting on wallpapers.

The design frame overlaps the edge of the wallpaper by a minimum of 1.5 mm and thus provides a harmonious look. This version is also suitable for plaster or plasterboard with a thickness of 12.5 mm.