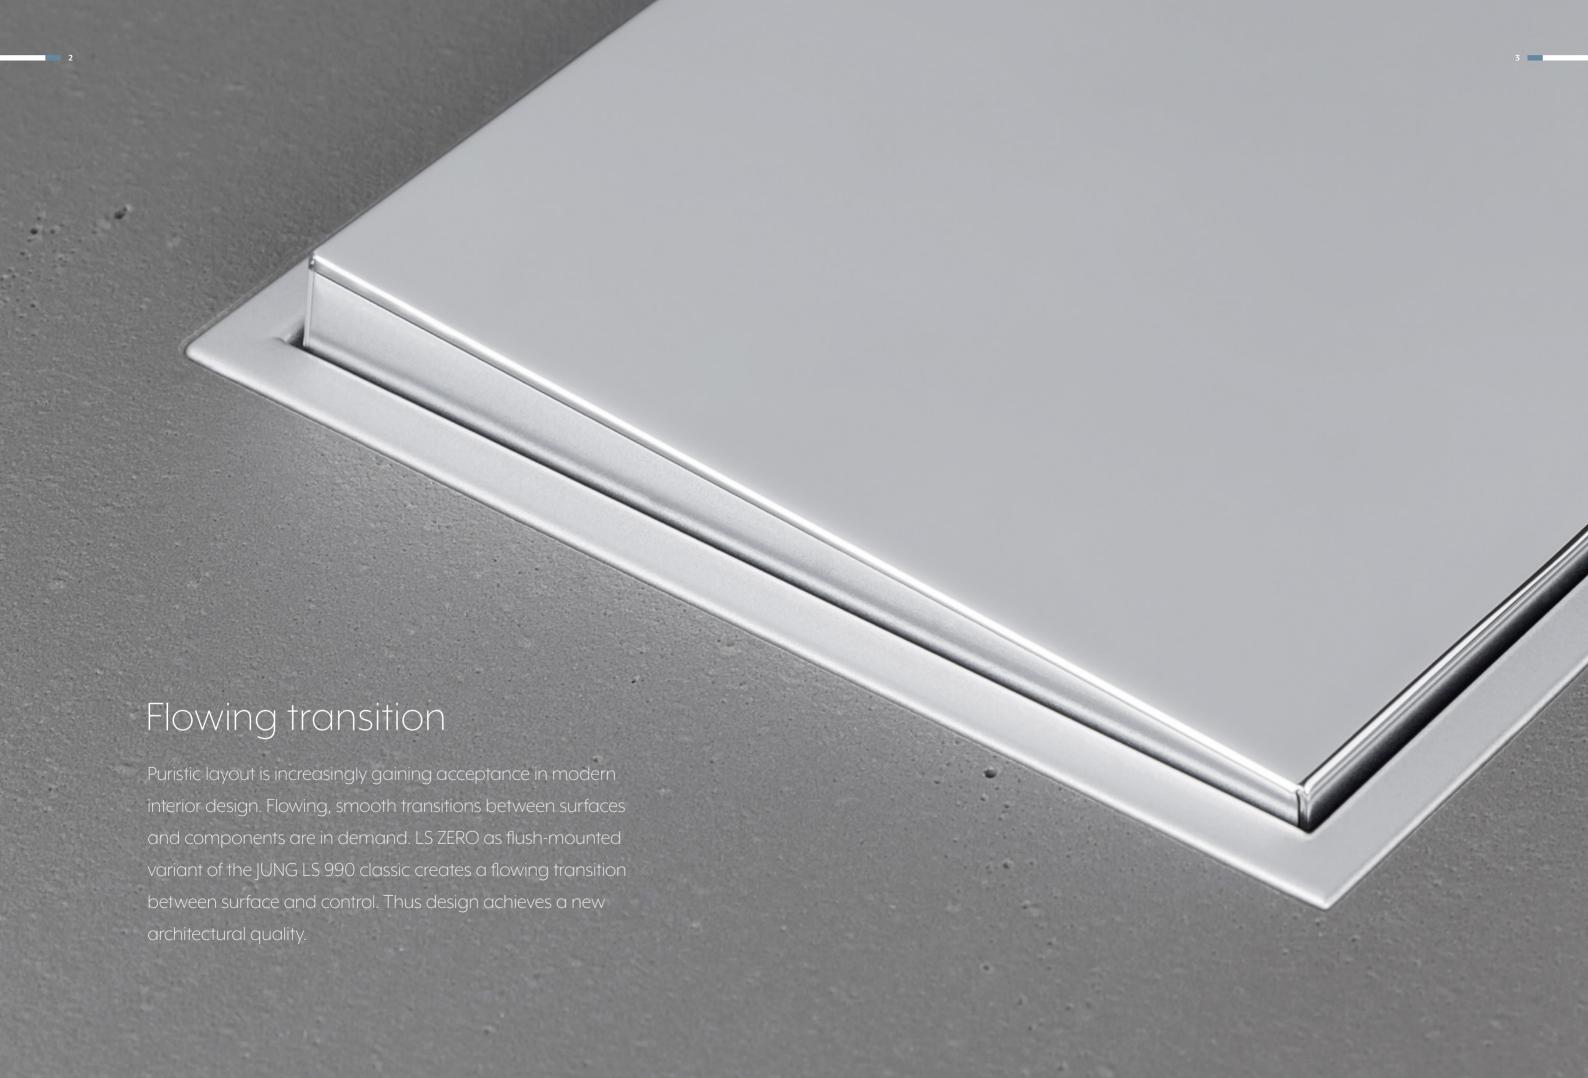

### Brickwork

The flush-mounting range creates a flowing transition between brickwork and switch.

# LS ZERO is installed using commercially available mounting boxes and a standardised narrow frame. The flush installation enables a plastering adapter. This bonds firmly with the plaster and prevents cracks forming. The included plastering aid makes clean plastering easier.