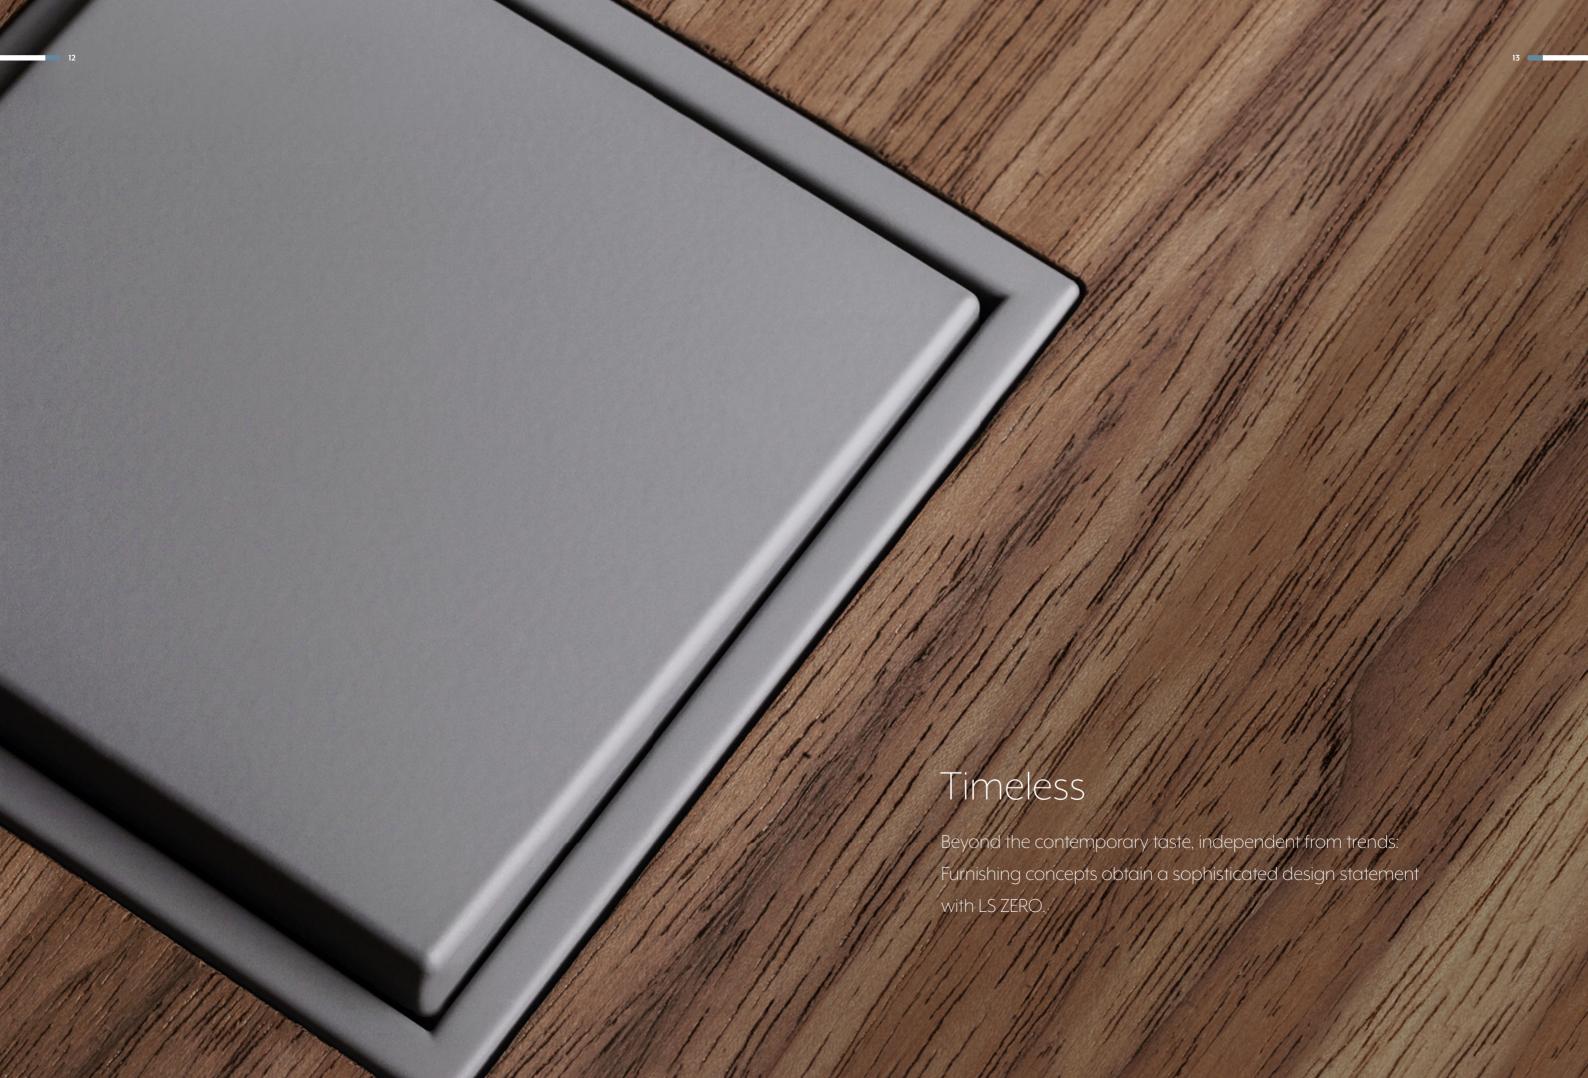

## Surface

With LS ZERO, switches, sockets and smart controls can be installed consistently flush-mounted irrespective of the mounting surface. From conventional to Smart Home: More than 200 functions can be realised with LS ZERO.