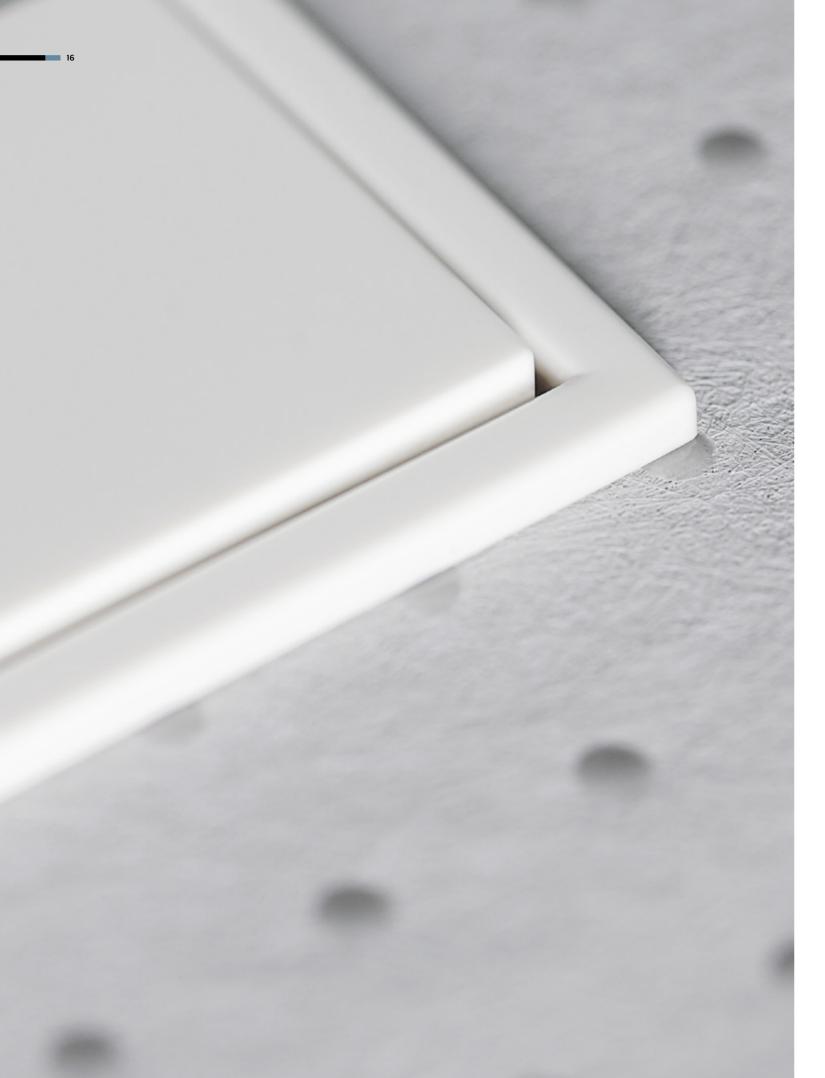

# Wall covering

Alternatively, LS ZERO is also available in a version with 3 mm installation height. For flat mounting on wallpapers.

The design frame overlaps the edge of the wallpaper by a minimum of 1.5 mm and thus provides a harmonious look. This version is also suitable for plaster or plasterboard with a thickness of 12.5 mm.