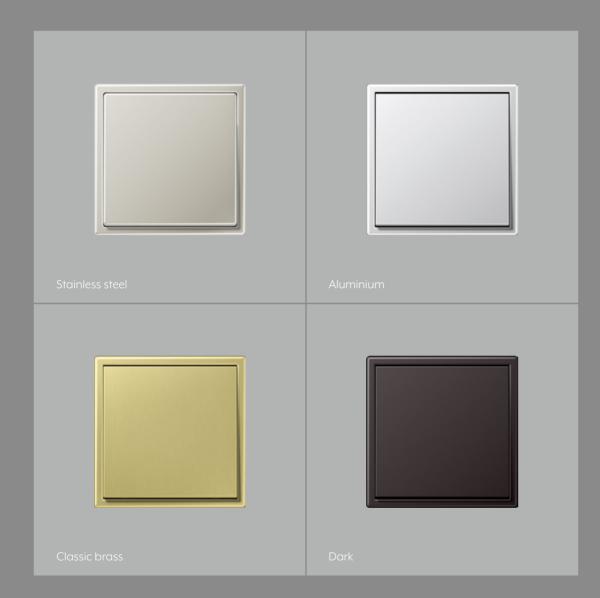

## Space

Matching all inserts of the LS range, the LS ZERO frames are also available in the colours stainless steel, aluminium, classic brass and dark

More than 200 functions can be realised with LS ZERO.